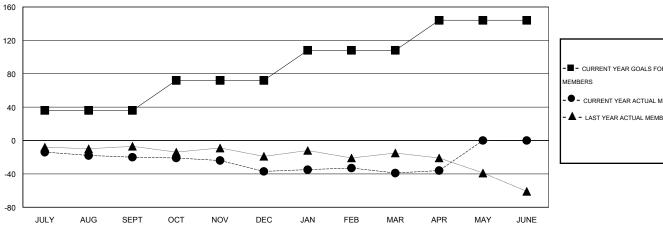

## GOALS AND ACTUAL MEMBERS CUMULATIVE

| <b>=</b> - ( | CURRENT YEAR GOALS FOR NEW |
|--------------|----------------------------|
| IEMBE        | PS.                        |

CURRENT YEAR ACTUAL MEMBERS

- LAST YEAR ACTUAL MEMBERS

| DROPPED CLUBS: 0 |     |
|------------------|-----|
| DROPPED MEMBERS  |     |
| DECEASED         | 10  |
| CLUB CANCELLED   | 0   |
| OTHER            | 99  |
| TOTAL            | 109 |